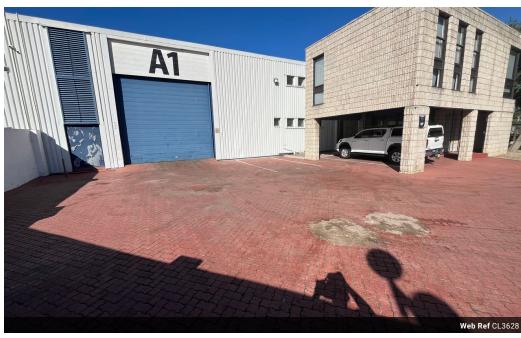

## WAREHOUSE TO LET IN BELLVILLE SOUTH

AVAILABLE 01 JUNE 2025

This 1,180M2 warehouse is situated in Steel Park, the industrial hub Bellville South.

Easy access to the R300, N2, N1 and Cape Town International Airport.

This Warehouse has large amounts of space for storage, manufacturing, or distribution. Has excellent security features including: 24 hours security, Alarm system and Cameras.

Constructed with high ceilings, plenty of sky lights and ideal for high racking storage, manufacturing or industrial heavy-duty operations.

The warehouse features 4 large offices on 2 mezzanine floors

A Large roller shutter doors for efficient loading and unloading of goods.

The second floor has large windows that overlooks the whole Warehouse or Factory operations. It consists of a large Boardroom 4 spacious management offices, kitchen and bathrooms