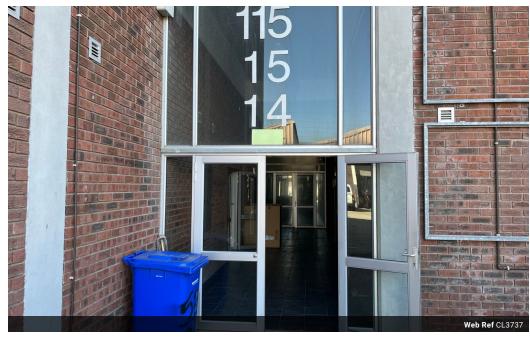

## INDUSTRIAL PROPERTY TO RENT IN BELLVILLE SOUTH

This massive 1025sqm Office Space is available immediately for Leasing.

Fully airconditioned offices and most suitable for a large company's head office or a Training Facility, which is conveniently situated in the hub of the busty Bellville South Industrial Precinct and at the doorstep of the University of Western Cape.

Fully secured premises with 24-hour manned security, fully fenced with cameras.

24-hour access to the premises.

Ample on-site parking is available.