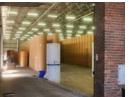

## Property Features:

- Spacious Warehouse Floor: Clean and well-lit, designed for operational efficiency.
- 11 Large Roller Shutter Doors: Streamlined access for trucks and efficient goods handling.
- Dedicated Docking Bay: Ideal for seamless loading and unloading operations (1.45m Dock height).
- Height to Eaves: 9m: Accommodating various industrial activities and storage solutions.
  Three Phase Power: Reliable electrical supply for heavy-duty machinery and equipment.
  Insulated Steel Roof: Energy-efficient and conducive to temperature regulation.