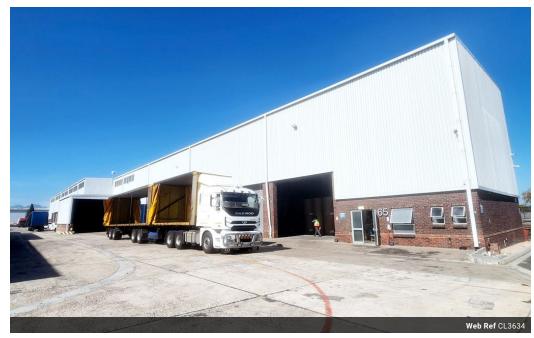

## 4,171m² Warehouse To Let – Prime Industrial Space in Bellville

 $This exceptional 4,171 m^2 \ warehouse \ offers \ a \ unique \ opportunity \ for \ businesses \ seeking \ efficient \ and \ secure \ space \ for \ logistics$ and industrial operations in a highly secure industrial park.

## Property Features:

- Spacious Warehouse Floor: Clean and well-lit, designed for operational efficiency.
- 11 Large Roller Shutter Doors: Streamlined access for trucks and efficient goods handling.
- Dedicated Docking Bay: Ideal for seamless loading and unloading operations (1.45m Dock height).
- Height to Eaves: 9m: Accommodating various industrial activities and storage solutions.
  Three Phase Power: Reliable electrical supply for heavy-duty machinery and equipment.
  Insulated Steel Roof: Energy-efficient and conducive to temperature regulation.