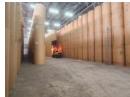

## Property Features:

- Spacious Warehouse Floor: Clean and well-lit, designed for operational efficiency.
- 11 Large Roller Shutter Doors: Streamlined access for trucks and efficient goods handling.
- Dedicated Docking Bay: Ideal for seamless loading and unloading operations (1.45m Dock height).
- Height to Eaves: 9m: Accommodating various industrial activities and storage solutions.
  Three Phase Power: Reliable electrical supply for heavy-duty machinery and equipment.
  Insulated Steel Roof: Energy-efficient and conducive to temperature regulation.