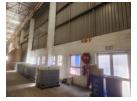

## Property Features:

- Spacious Warehouse Floor: Clean and well-lit, designed for operational efficiency.
- 11 Large Roller Shutter Doors: Streamlined access for trucks and efficient goods handling.
- Dedicated Docking Bay: Ideal for seamless loading and unloading operations (1.45m Dock height).
- Height to Eaves: 9m: Accommodating various industrial activities and storage solutions.
  Three Phase Power: Reliable electrical supply for heavy-duty machinery and equipment.
  Insulated Steel Roof: Energy-efficient and conducive to temperature regulation.