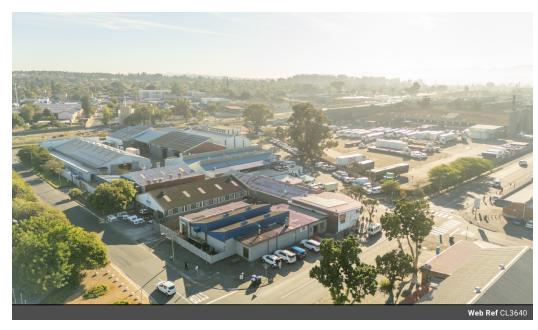

## FOR SALE - Industrial Premises, 9 Brug Street, Triangle Farm

Harcourts Commercial is pleased to present this fully let industrial building, occupying a 773 m² stand on 9 Brug Street in the Triangle Farm precinct of Bellville. Strategically located just off Brug street, a main arterial in Triangle Farm, the asset benefits from excellent vehicle access, nearby transport links and abundant on-site loading and parking facilities.

This single-tenant industrial facility offers:

Ground-floor industrial GLA:  $773 \text{ m}^2$  let to a meat processing company (lease expiry 30 Sept 2025; 6.5% p.a. escalations) 100% recoverable operating expenses: All municipal rates, electricity and insurance billed back in full to tenant Structured rental growth: 6.5% per annum step escalations