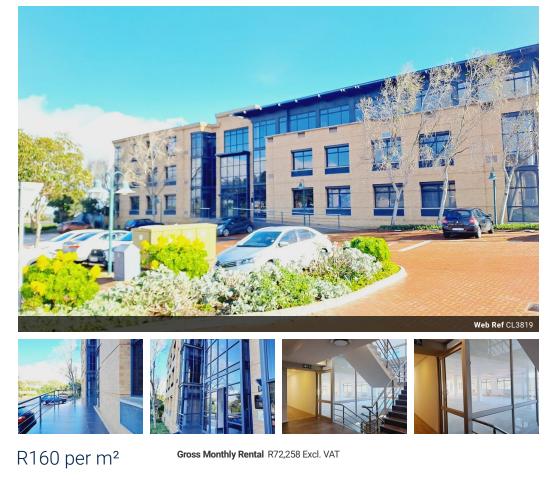

### WHITEBOXED OFFICE SPACE TO LET IN PLATTEKLOOF OFFICE PARK

#### AVAILABLE NOW!

Situated on the 1st floor of Block E. GLA of 4252sqm. This unit has large windows allowing for natural light. Modern and bright!

Structured tenant incentives offered on new deals.

- On site parking24 hour securityAccess control at entrances
- Generator backup power
- Air conditioning (central plant)
  Well manicured gardens

Majority of the vacant units are sub-divisible.

Parking: Covered @ R850/bay excl vat Onen @ R700/hav excl vat

#### Features

Zoning Commercial

Sizes Floor Size

452m<sup>2</sup>