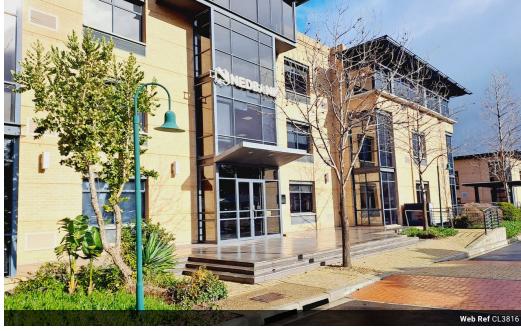

## WHITEBOXED OFFICE SPACE TO LET IN PLATTEKLOOF OFFICE PARK

AVAILABLE NOW!

Plattekloof Busines Park is centrally located and close to N1.

On site parking

- 24 hour security

- Access control at entrances Generator backup power Air conditioning (central plant) Well manicured gardens

Majority of the vacant units are sub-divisible.

7 units available in this business park; ranging from 346sqm - 1492sqm

All these units have large windows allowing for natural light.

Parking: