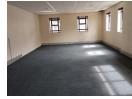

Size: 204m²

Rental: R21 420 per month (Excl. VAT and utilities)

Available: Immediately

## **Features**

Zoning Commercial

Sizes

Floor Size 204m²