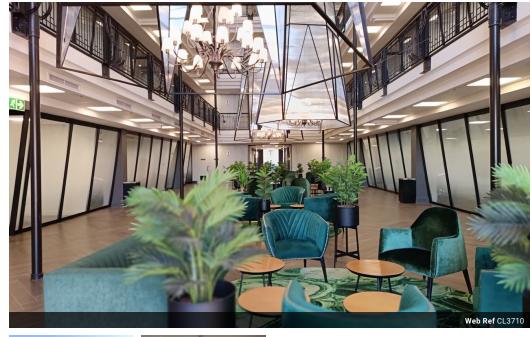

## OFFICE TO LET IN CENTURY CITY, MILNERTON

AVAILABLE NOW!

No. 1 Waterhouse is an 11 000m<sup>2</sup> Premium Grade office redevelopment situated in the sought after Waterford Precinct of Century City. The building boasts a high aesthetic appeal and professional experience. In keeping with the timeless design, the main atrium is fitted with acoustic grade glass providing natural light. The development sits in a secured commercial park and has onsite uncovered parking and basement parking available to tenants, R650 and R950/bay excl vat, respectively.