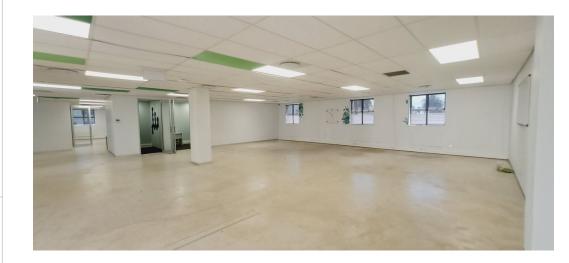

## LARGE COMMERCIAL SPACE TO LET IN CENTENNIAL PLACE, CENTURY CITY

#### AVAILABLE FOR IMMEDIATE OCCUPANCY!

Discover a meticulously maintained office park nestled in the dynamic heart of Century City. Ideally positioned along a major MyCiti bus route, this secure, access-controlled environment is perfect for everything from corporate headquarters to smaller enterprises. Enjoy peace of mind with 24/7 security, CCTV surveillance, and a high-speed fibre connection. Take advantage of beautifully landscaped outdoor areas, individual balconies for each building, and the convenience of one of the region's top coffee shops right on-site.

#### KEY FEATURES OF THIS OFFICE SPACE:

- Security-operated lobby service
- Convenient lifts for easy access
- Reception area
- Spacious entrance with an open work layout
- Six private rooms for virtual meetings and confidential calls (flexible configuration available)