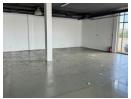

## 289m² Showroom To Let in Brooklyn

Prime Showroom- Northgate Park, Brooklyn

Conveniently located in the busy Northgate Park, this 289sqm unit boasts expansive showroom windows and sleek screeded floors, creating a stylish modern industrial ambiance.

## Features

**Zoning** Commercial

Exterior

Covered Parking Bays 4

Sizes

Floor Size 289m²