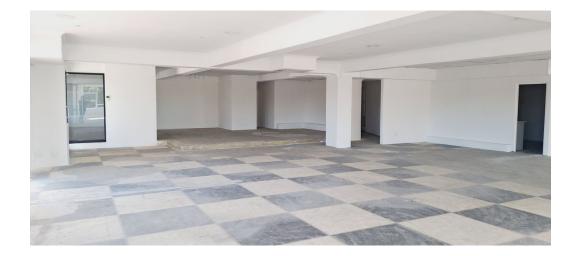

#### AVAILABLE NOW!

Seize this fantastic opportunity! A spacious commercial unit is now available at the Palm Grove Shopping Centre.

Located on the first floor, this corner office boasts expansive windows that provide stunning views of Main Road and the surrounding area-an excellent chance for impactful branding.

- FEATURES:
- 24-hour security
- Backup generator
- Ample parking available - Expansive open-plan layout
- Male, female, and wheelchair-accessible restrooms
- Kitchen and canteen facilities
- Two separate entrances Central air conditioning

#### Features

**Building Name** Zoning

The Palm Grove Shopping Centre Commercial

Sizes Floor Size

491m<sup>2</sup>

https://www.harcourtsdunn.co.za