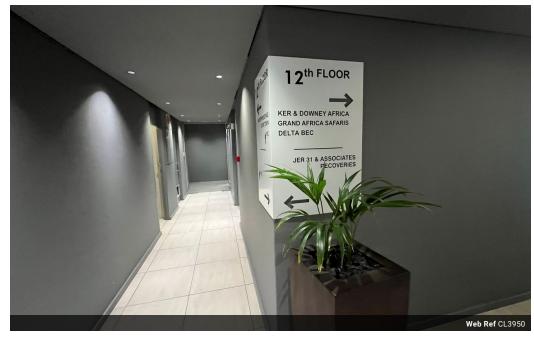

## PRIME OFFICE SPACE IN CAPE TOWN CBD

Situated in the heart of Cape Town's CBD, this premium office space on the 12th floor of 2 Long Street building, offers a modern and professional working environment.

This space is available immediately and will be white boxed before occupation.

Large windows providing sweeping city views with natural light filling into the offices. Shared bathrooms are available on the floor. The building provides 24-hour access and round the clock security, with secure undercover parking. Conveniently located and easily accessible to public transport and close to major transport routes and a wide range of amenities, including restaurants, cafes, banks and clothing stores.