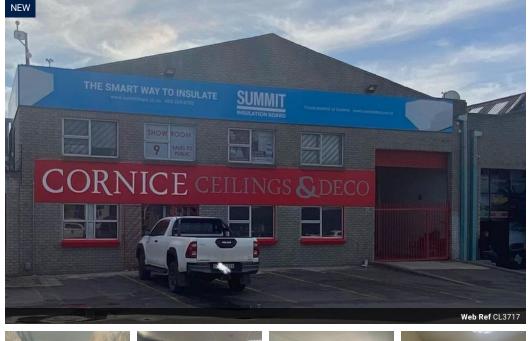

## R70 per m<sup>2</sup>

Gross Monthly Rental R28,000 Excl. VAT

office space at okavango junction

8

\*\*Exceptional Office Space Available for Rent in Okavango Park, Brackenfell\*\*

Discover the perfect workspace for your business in the heart of Okavango Park, Brackenfell. This expansive 400m<sup>2</sup> commercial office property offers an ideal setting for growth, collaboration, and innovation. Whether you're a startup looking to establish your presence or a well-established company seeking to expand, this office space has everything you need to thrive.