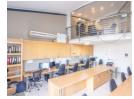

142m<sup>2</sup>

FEATURES: Reception area Enclosed offices Board room Large open plan office Kitchen Upstairs - enclosed offices

Basement parking allocated - 5 @ R800/bay excl vat

Gross rental excl vat and excluding electricity - metered readings