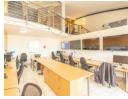

142m<sup>2</sup>

FEATURES: Reception area Enclosed offices Board room Large open plan office Kitchen Upstairs - enclosed offices

Basement parking allocated - 5 @ R800/bay excl vat

Gross rental excl vat and excluding electricity - metered readings