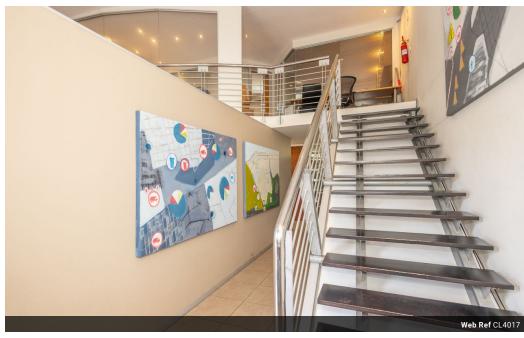

142m<sup>2</sup>

FEATURES: Reception area Enclosed offices Board room Large open plan office Kitchen Upstairs - enclosed offices

Basement parking allocated - 5 @ R800/bay excl vat

Gross rental excl vat and excluding electricity - metered readings