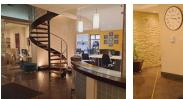

#### \*\*This space includes:\*\*

- Spacious reception area and waiting room Two large boardrooms
- Two open-plan workspaces
- Generously sized kitchen and stylish canteen

489m<sup>2</sup>