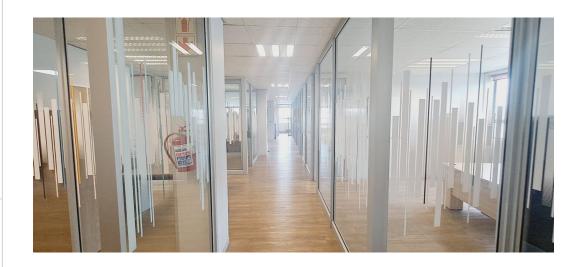

# STUNNING COMMERCIAL OFFICES TO LET IN TYGERVALLEY AREA

## FEATURES:

Reception area

- 7 offices (glass dividers allowing natural light to flow through entire space)
- 1 board room
- 1 server room
- 1 kitchen
- 1 canteen
- 1 large training auditorium