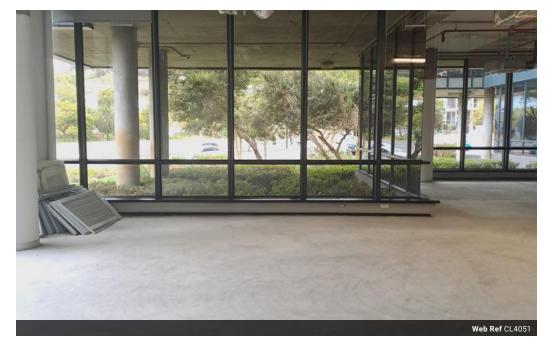

Enjoy peace of mind with 24/7 access-controlled security stationed in the lobby of this prestigious building. The office space available is situated on the ground floor, occupying a corner position with expansive glass windows facing Carl Cronje Drive.

#### Sizes

Floor Size

460m<sup>2</sup>