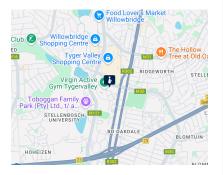

## MODERN OFFICE SPACE TO LET IN TYGERVALLEY AREA

**AVAILABLE JULY 2025** 

Strategically located directly across from Tygervalley Shopping Centre in Bellville, the Gihon building provides an exceptional office address. On the ground floor, you'll find a well-known Coalgrill Steakhouse, along with convenient visitor parking. A variety of amenities are also within easy reach, including Virgin Active Tygervalley and the bustling Tygervalley Waterfront.