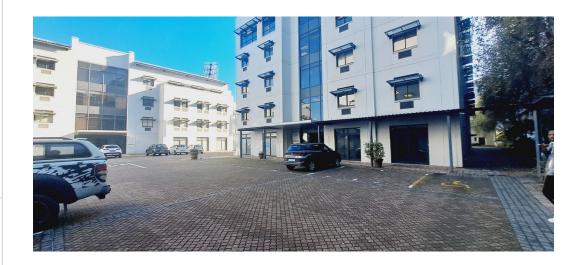

Located on the ground floor of a contemporary standalone building, this office benefits from digital access control managed by security in the lobby.

Secure basement parking is available at R1000 per bay, excluding VAT, with four bays allocated per 100 sqm. Additional bays can be arranged if needed. Ample visitor parking is also provided