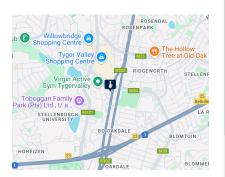

## LARGE OFFICE TO LET IN TYGERVALLEY AREA

AVAILABLE FROM 1 MAY 2025!

Perfectly located near Tygervalley Centre, Virgin Active, and other key commercial hubs. Within walking distance to public parking and just 5 minutes from the N1 highway. Tijger Park consists of five standalone buildings along Willie van Schoor Drive, fostering a collaborative atmosphere among the commercial areas.