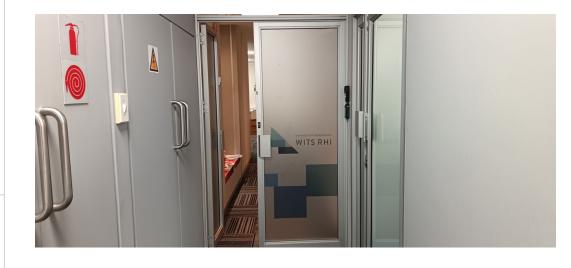

- FEATURES:
- Backup generators
- Security-controlled access - Air conditioning
- Reception area and waiting room
- 3 enclosed offices
- 1 boardroom
- 1 open-plan workspace
- 4 storerooms