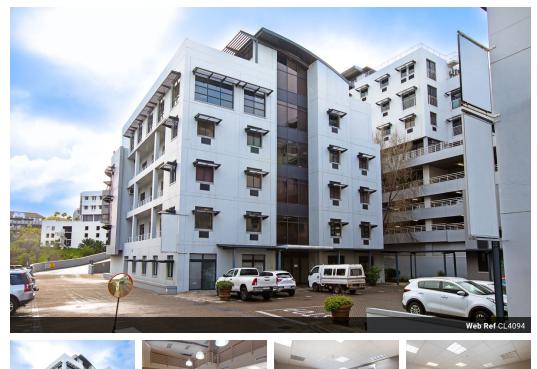

## LARGE COMMERCIAL OFFICES TO LET IN TYGERVALLEY - 787sqm

AVAILABLE 1 OCTOBER 2025

Introducing Tygervalley Chambers, featuring five standalone buildings with a striking modern contemporary design.

We have space available on the 4th and 5th floors, which can be leased separately, offering 583 sqm on the 4th floor and 204 sqm on the 5th floor.

## Features

Zoning Commercial

Sizes Floor Size

787m<sup>2</sup>