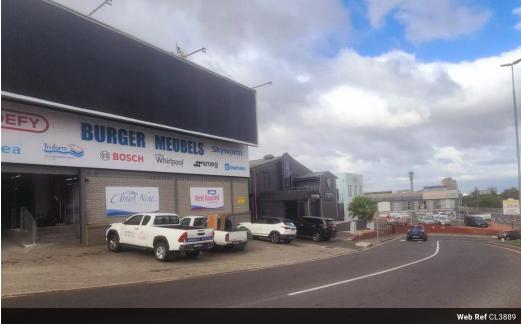

## 7 Pioneer Street, Oakdale, Bellville - Industrial/Warehouse/Retail Unit

This versatile steel-portal-frame industrial building under insulated corrugated sheeting occupies Erf 4414, with a 715 m² site, a 519 m² ceramic-tiled ground floor and a 280 m² timber-supported mezzanine level—perfect for storage or additional display space. Located in a popular business hub in Oakdale, surrounded by complementary industrial and retail operators

## Property Highlights:

- Ideal for a showroom yet lay out and location also favours distribution
- $\, \cdot \,$  Mezzanine level (280 m²) ideal for storage or extra shop/display area
- Container-high roller shutter door for seamless goods movement
- Three-phase power supply
  Alarm system with tenant-accounted armed-response/alarm-monitoring
- · Seven dedicated parking bays on-site, plus extensive public parking opposite