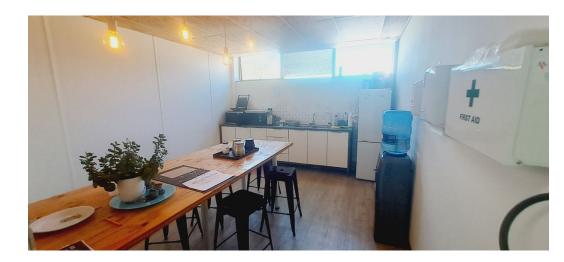

This space is located on the 1st floor (please note, there are no lifts) and features digital access. It opens up to a spacious openplan workspace, complemented by a modern kitchen that provides ample room for staff to relax and socialize. 4 Enclosed offices. Storeroom. Communal restrooms are conveniently available on every floor.