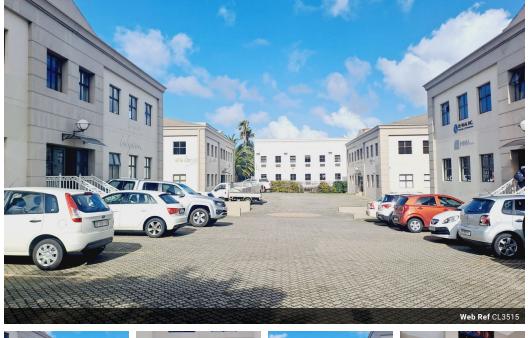

### REFURBISHED OFFICE TO LET IN BELLVILLE, TYGERVALLEY AREA

#### \*\*AVAILABLE NOW!\*\*

This office space is perfectly located in a vibrant commercial area, neighboring Old Oak Office Park and Bellpark. The office park offers a peaceful environment and plenty of parking options. The modern building has a lot to offer.

- \*\*Features include:\*\*
- Reception area customize to your liking
  Spacious open-plan workspace tailor it to your preferred setup
  Kitchen to be installed
- Two restrooms to be installed
- You have access to 6 allocated parking bays: 4 in the basement at R900/bay and 2 open bays at R700/bay, excluding VAT.