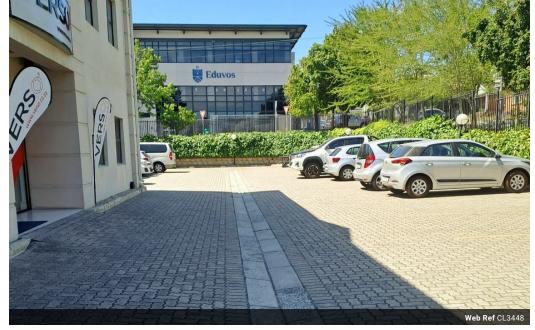

#### COMMERCIAL OFFICES TO LET NEAR TYGERVALLEY

#### NOW AVAILABLE!

Take advantage of this excellent branding opportunity on the building, conveniently located next to Eduvos and just across Durban Road. Enjoy quick access to all major routes and the N1.

This secure, boutique business park offers basement parking at R800 per bay (excluding VAT) and open parking at R400 per bay (excluding VAT).

- FEATURES INCLUDE:
- Spacious reception and waiting area
- Entertainment zone with bar
- Ample open workspaces - Private enclosed offices
- Storage room
- Server room