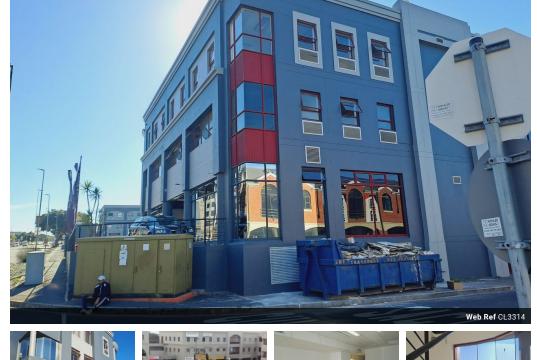

### LARGE COMMERCIAL OFFICES TO LET ON DURBAN ROAD, BELLVILLE

This gated business park offers 24-hour security and has recently been repainted. Conveniently located less than 1 km from the N1, it benefits from high visibility along the bustling Durban Road, ensuring excellent exposure for your brand. Public transport and various shops are within walking distance.

#### Features

Zoning Commercial

680m<sup>2</sup>

**Sizes** Floor Size