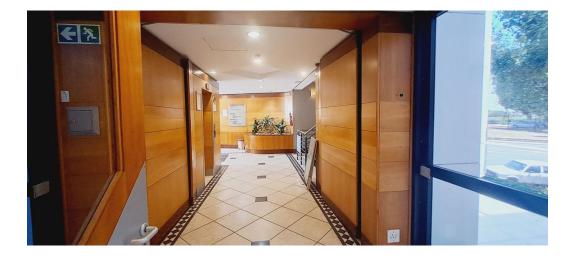

## LARGE COMMERCIAL OFFICE TO LET IN SEESA BUILDING, BO OAKDALE

#### \*\*NOW AVAILABLE!\*\*

This exceptional building operates off the grid, featuring solar panels and a backup generator. Water supply is provided through Jojo tanks as well as municipal sources. Enjoy peace of mind with access-controlled security.

- \*\*Secure Parking Options:\*\* Basement parking: R1050 per bay (excl. VAT) Open parking: R750 per bay (excl. VAT)
- \*\*PROPERTY HIGHLIGHTS:\*\*
- Three separate entrances
- Air conditioning throughout
- Generous enclosed office spaces
- Spacious open-plan work areas
  Large windows for abundant natural light
- Fully equipped kitchens and relaxation areas