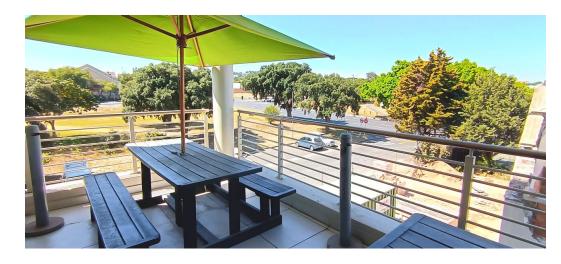

#### AVAILABLE NOW!

This stunning office space is situated on the 2nd floor, it is also accessed biometrically.

Back up generator available Air conditioners

FEATURES: Reception area Meeting room Store room x 2 Balconies Kitchen x 2 Board rooms x 3 Large open plan work space x 2 Teams meeting room x 2 Enclosed offices x 5 Male and female toillets