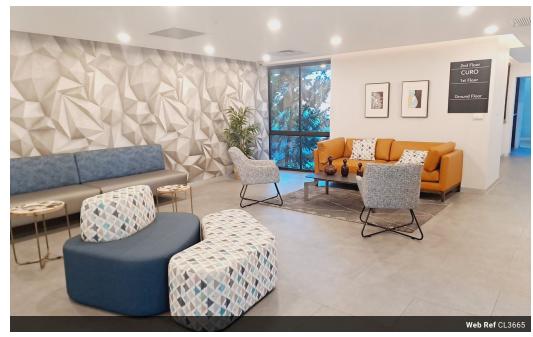

#### \*NOW AVAILABLE!\*\*

- 24-hour security-controlled entrance Spacious lobby upon entering Parc du Cap 2
- Nearby coffee shop
- Backup generator for uninterrupted service

This impressive space is ideally suited for a large call center or insurance company. If you're in search of a spacious office environment equipped with all the essential features, look no further! The layout resembles a horseshoe, featuring two entrances and large windows along the outer wall, providing beautiful views of the gardens and parking area.

Conveniently located in the center of the floor are the male and female restrooms.

This area offers flexibility to accommodate your needs, as it can be subdivided or combined:

- A: 310m<sup>2</sup>
- B: 371m<sup>2</sup>
- C: 361m<sup>2</sup>