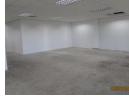

## WHITEBOXED OFFICE SPACE TO LET IN THE PARC DU CAP BUILDING

\*\*NOW AVAILABLE!\*\*

Located in the prestigious Parc du Cap, this office space is on the 2nd floor of Building 3, built in the late 1980s. The property features security access control at the gates and in every lobby for your peace of mind.

\*\*SPACE FEATURES:\*\*

- White-boxed for your convenience and customization
- Large windows that let in abundant natural light
- Air conditioning
- Communal restrooms available on each floor