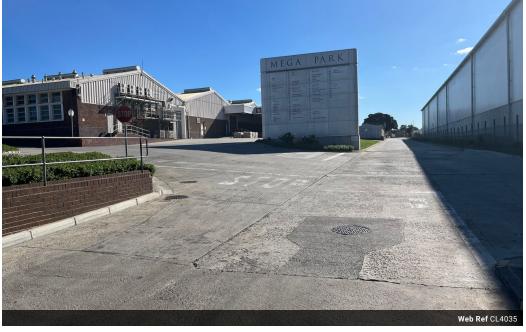

#### INDUSTRIAL PROPERTY TO RENT IN MEGA PARK - BELLVILLE SOUTH

INDUSTRIAL PROPERTY TO RENT IN BELLVILLE SOUTH

This 327.02 warehouse / factory space is available immediately for Leasing.

Suitable for a large workshop with ample storage space, a large reception area and 5 offices. This unit is conveniently situated in the hub of the busty Bellville South Industrial Precinct and at the doorstep of the University of Western Cape.

Fully secured premises with 24-hour manned security, fully fenced with cameras.

24-hour access to the premises.

Ample on-site parking is available.