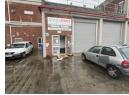

363m² Mini Factory To Let in Bellville South Industria

MINI FACTORY/WAREHOUSE TO LET BELLVILLE SOUTH

Mega Park, a secure, controlled access industrial park situated in the heart of Bellville south.

This 363m2 unit is available immediately.

Ideally suited for a mini factory or warehouse, with truck access and has 2 roller shutter doors.

Large Reception area, 5 offices, kitchen and bathroom facilities.

Excellent warehouse space with high ceilings - perfect for high Racking storage.