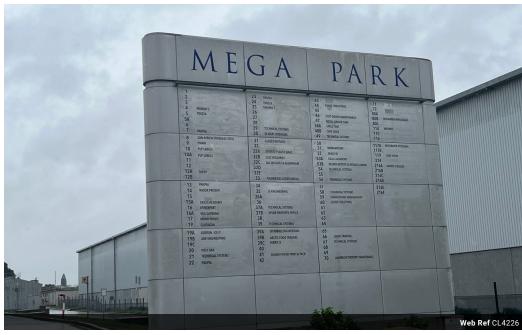

363m² Mini Factory To Let in Bellville South Industria

MINI FACTORY/WAREHOUSE TO LET BELLVILLE SOUTH

Mega Park, a secure, controlled access industrial park situated in the heart of Bellville south.

This 363m2 unit is available immediately.

## Features

Building Name Zoning Megapark Commercial

Sizes

Floor Size

363m²