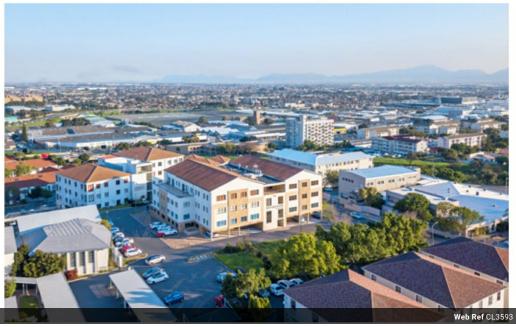

## TRAINING CENTRE TO LET IN BELLVILLE PARK

AVAILABLE 1 JANUARY 2026!!

TI of 1.5 of rental per year of leased signed!

Prime office node on corner of Mike Pienaar Boulevard and Voortrekker Road. Close to Oorstesee train station. These offices are 2 minutes from the N1 and 20min from the CBD.

Situated on the 2nd floor of the 5 storey building. Well maintained building with 24/7 security. Ample parking. Basement parking R750/bay excl vat. Open parking: R500/bay excl vat.

 $2\ units\ of\ 595 sqm\ and\ 311 sqm, respectively\ -\ divided\ by\ large\ communal\ space,\ used\ as\ reception\ area.\ Excludes\ balcony\ of\ 40 sqm$ 