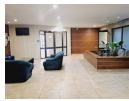

FEATURES INCLUDE:

Large reception area including a stylish waiting room. - may be used for registration section Large open plan areas e.g library, training rooms, study rooms

Roard room