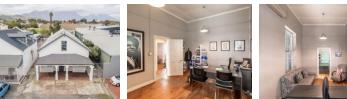

\*\*Living Areas:\*\* The property features a TV lounge room and a study room. The kitchen and dining area are designed in an openplan layout, enhancing the flow of the space. There's also an entertainment area that includes an indoor braai.