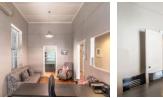

\*\*Living Areas:\*\* The property features a TV lounge room and a study room. The kitchen and dining area are designed in an openplan layout, enhancing the flow of the space. There's also an entertainment area that includes an indoor braai.