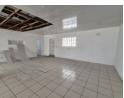

Monthly Rates R3,500 Excl. VAT

Commercial Property for sale in Worcester CBD

Exclusive sole mandate

Commercial property in a good location in Worcester CBD has come available

Perfectly situated close to a busy corner in Durban street which means plenty of feet the surrounding Businesses range from wholesalers, take away restaurants and fruit and veg sellers to name a few you are also close to Worcester High street

## Features

Zoning Commercial

Exterior Security

Yes

Sizes Floor Size

200m<sup>2</sup> Land Size 282m²