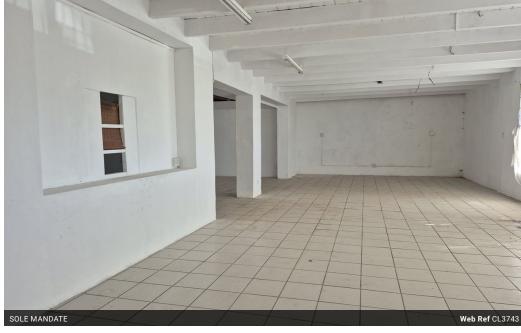

Monthly Rates R3,500 Excl. VAT

Commercial Property for sale in Worcester CBD

Exclusive sole mandate

Commercial property in a good location in Worcester CBD has come available

Perfectly situated close to a busy corner in Durban street which means plenty of feet the surrounding Businesses range from wholesalers, take away restaurants and fruit and veg sellers to name a few you are also close to Worcester High street

## Features

Zoning Commercial

Exterior Security

Yes

Sizes Floor Size

200m<sup>2</sup> Land Size 282m²