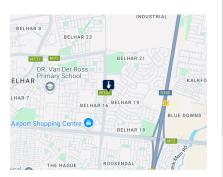

## FOR SALE - Retail Centre, 63 Paardeberg Single, Belhar

Harcourts Commercial is proud to present this fully tenanted retail centre, occupying a 2 382 m² erf at the corner of Belhar Drive and Paardeberg Road in Belhar. Strategically located opposite the Belhar Police Station with direct access to Stellenbosch Arterial, the property benefits from high-volume vehicular exposure and steady local footfall.