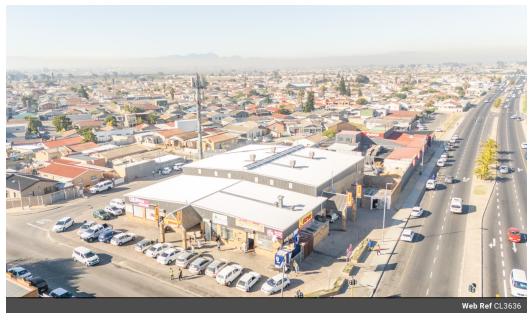

## FOR SALE - Retail Centre, 63 Paardeberg Single, Belhar

Harcourts Commercial is proud to present this fully tenanted retail centre, occupying a 2 382 m² erf at the corner of Belhar Drive and Paardeberg Road in Belhar. Strategically located opposite the Belhar Police Station with direct access to Stellenbosch Arterial, the property benefits from high-volume vehicular exposure and steady local footfall.

Anchored by a 950 m² Shoprite USAVE and complemented by five additional trading tenants, a communication tower lease, and Standard Bank ATM – this centre delivers a resilient, inflation-linked income stream underpinned by long-term leases and structured step escalations. All municipal expenses (rates, taxes, electricity) are fully recovered from tenants, further bolstering the net return.